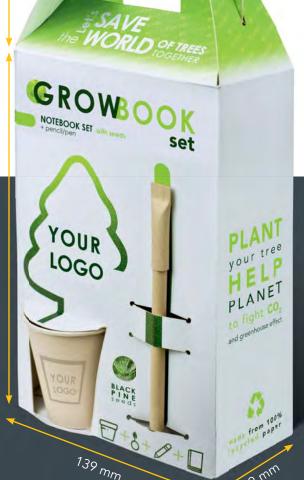

# RENEW THE WORLD OF TREES Be eco! Plant your tree and help planet to fight CO?

Be eco! Plant your tree and help planet to fight CO2

 GROWBOOK set GBS.01 **NOTEBOOK SET with seeds** 

ECO NOTEBOOK A5 with seeds (p. 4-7)

- the total number of pages depends of Inside-layout
- cover and inside-layout enhanced with rounded corners
- paper options p. 2

SET INCLUDES:

SET CONTAINS: