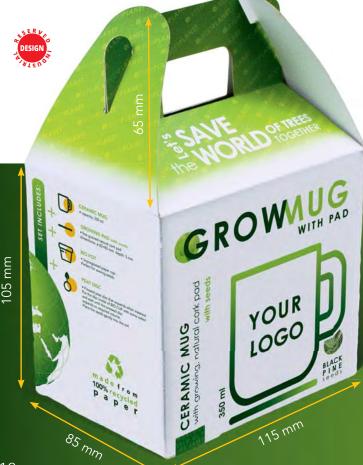

### RENEW THE WORLD OF TREES

Be eco! Plant your tree and help planet to fight CO2

 GROWMUG - GPMO01 CUSTOMIZED GROWING MUG AND PAD SET Pad includes container with seeds

or

set contains:

3

4

GROWPAD
Growing pad with seeds

• fine grained natural cork pad round

or

**CERAMIC MUG** 

optional color:

**CLASSIC white** GM: 1.1 • 1.2 • 1.3 • 1.4 • 1.5 • 1.6 • 1.7 • 1.8 **WHITE color**GM: 2.1 • 2.2 • 2.3 • 2

GM: 2.1 • 2.2 • 2.3 • 2.4 • 2.5 • 2.6 • 2.7