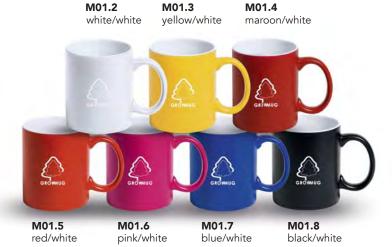

### M01 - color ceramic mug with white inside

• white laser engraving outside

white laser

CLASSIC white YOUR LOGO 350. M01.1 green/white