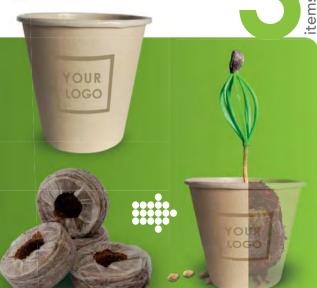

BLACK color

GM: 3.1 • 3.2 • 3.3 • 3.4 • 3.5 • 3.6

**BIO POT** 

• kraft paper BIO POT perfect for sowing seeds

### **PEAT DISC**

• pressed peat disc that expands when watered; put the disc inside of BIO CUP with some water and wait until the pressed disc expands to required volume, place the seeds gently into the soil