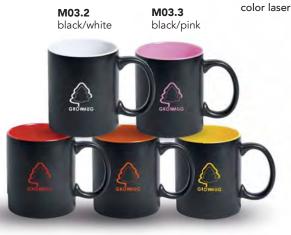

### M03 - black ceramic mug with color inside

• laser engraving color comes from color of inside

M03.4 black/red

M03.5 black/orange

M03.6 black/yellow