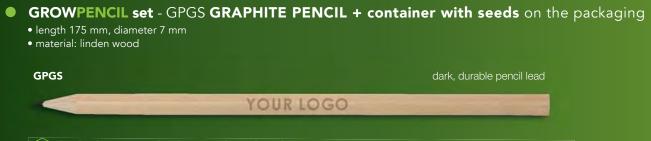

### PAPER PENCIL GPP / PAPER PEN GP (01:09)

material:
GPP - 100% waste newspaper
GP - pulp-colored paper
color options (01:09) p. 10

100% recycled FSC-certified paper

**ECO-FRIENDLY** 

**PACKAGING BOX** 

black pine seeds