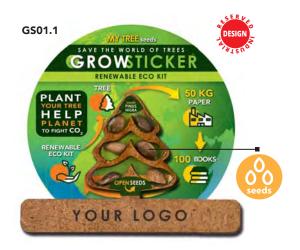

### **GROWSTICKER** - GS01 **GROWING STICKER** with seeds

4 available options:

### GS01.1 / GS01.2 includes:

• self adhesive paper sticker (60×60 mm) on secure HDF strip with advertising space

### GS01.3 / GS01.4 includes:

• self adhesive paper sticker (60×60 mm) with advertising space and eco-friendly pine tree-shaped or pine cones-shaped HDF seeds container

your logo / engrave: 10×60 mm

JUST PLACE **STICKER** with black pine seeds on furniture and help to regenerate THE WORLD OF TREES