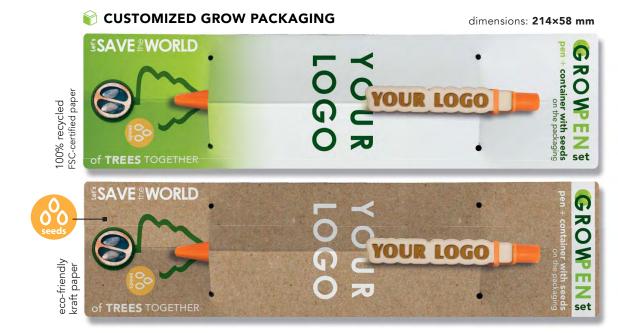

### RENEW THE WORLD OF TREES

Be eco! Plant your tree and help planet to fight CO<sub>2</sub>

GROWPEN set - GPS (01:09) PAPER PEN + container with seeds on the packaging

• another parts of pen made of pulp-colored paper (01/02/03/04/05/06/07/08/09)

• length 143 mm, diameter 7 mm

08

06

05

04

01

06

05

03

01