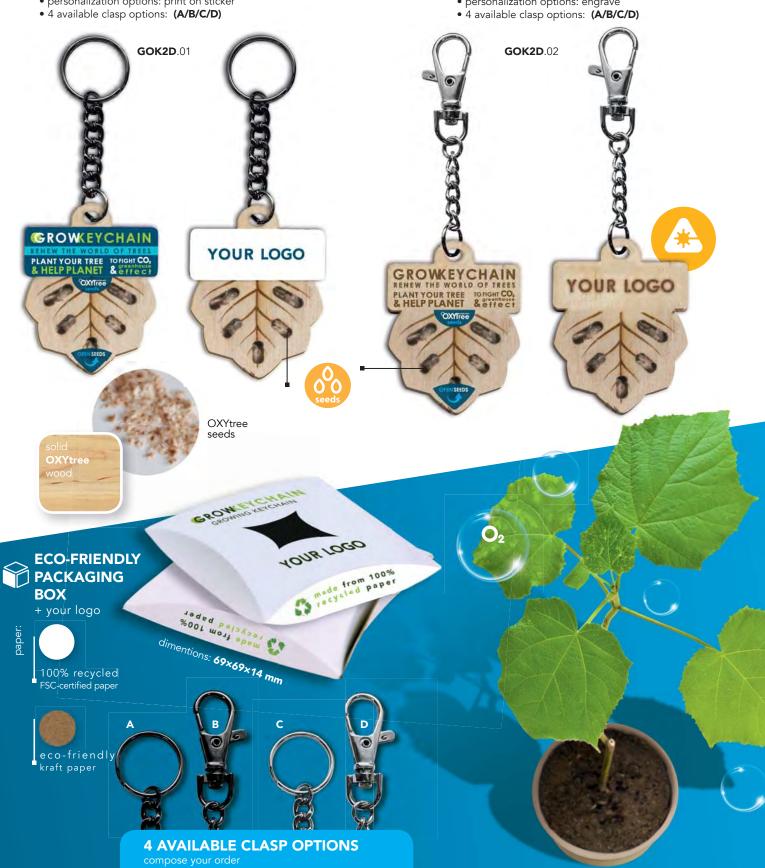

### GROWOXYKEYCHAIN - GOX2D (01:04) GROWING 2D KEYCHAIN with seeds 2 available options:

- leaf-shaped keychain (40×50 mm) with seeds made of eco-friendly oxytree plywood with the place for your logo (40×15 mm)
- personalization options: print on sticker

- leaf-shaped keychain (40×50 mm) with seeds made of eco-friendly oxytree plywood with the place for your logo (40×15 mm)
- personalization options: engrave

• A / B - black

• C / D - silver

From wellmanaged forests

• **A / B** - black

• **C / D** - silver

### **ECO-FRIENDLY PACKAGING BOX**

+ your logo dimentions: 69×69×14 mm

100% recycled FSC-certified paper