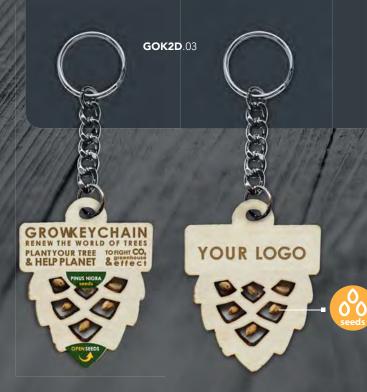

# **CROWEYCHAIN** RENEW THE WORLD OF TREES Be eco! Plant your tree and help planet to fight CO<sub>2</sub>

GROWKEYCHAIN - GOK2D (01:04) GROWING 2D KEYCHAIN with seeds 4 available options:

- pine cones-shaped keychain with seeds (40×50×3 mm), made of eco-friendly birch plywood with the place for your logo (40×15 mm)
- 4 available clasp options: (A/B/C/D)

### **GOK2D**.03

- pine cones-shaped keychain with seeds (40×50×3 mm), made of eco-friendly birch plywood with the place for your logo (40×15 mm)
- 4 available clasp options: (A/B/C/D)