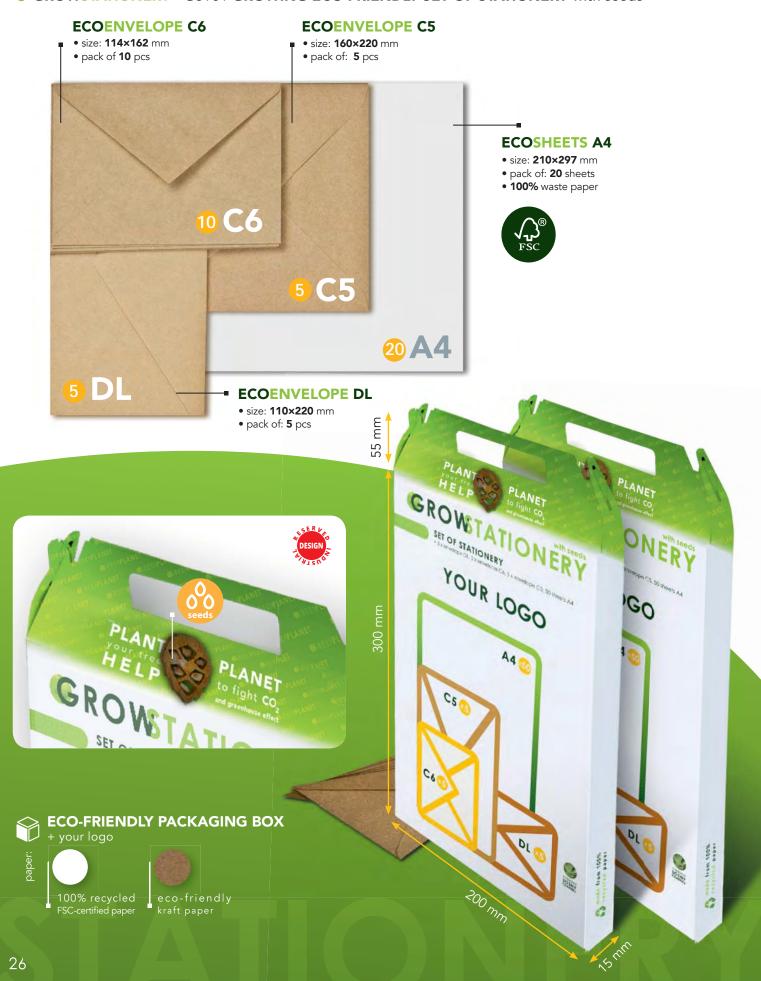

### **ECO-FRIENDLY PACKAGING BOX**

+ your logo dimentions: 69×69×14 mm

100% recycled FSC-certified paper