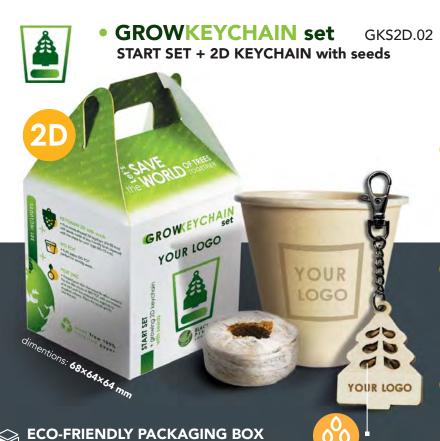

# **GROW** set

### RENEW THE WORLD OF TREES

Be eco! Plant your tree and help planet to fight CO2

• GROWKEYCHAIN set GKS3D.01
START SET + GROWING 3D KEYCHAIN with seeds

**SET CONTAINS:** 

CUBE-SHAPED HDF 3D KEYCHAIN with seeds

 cube-shaped HDF 3D keychain with seeds (25×25 mm) with the place for your logo (15×15 mm)

3 items

📩 ВІО РОТ

kraft paper BIO POT perfect for sowing seeds

•••

PEAT DISC

• pressed peat disc that expands when watered; put the disc inside of BIO POT with some water and wait until the pressed disc expands to required volume, place the seeds gently into the soil

**ECO-FRIENDLY PACKAGING BOX** 

cimentions: 68x64x64 mm

+ your logo