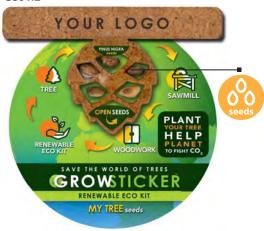

### **GROWSTICKER** - GS01 **GROWING STICKER** with seeds

4 available options:

### GS01.1 / GS01.2 includes:

• self adhesive paper sticker (60×60 mm) on secure HDF strip with advertising space

### GS01.3 / GS01.4 includes:

• self adhesive paper sticker (60×60 mm) with advertising space and eco-friendly pine tree-shaped or pine cones-shaped HDF seeds container

your logo / engrave: 10×60 mm

JUST PLACE **STICKER** with black pine seeds on furniture and help to regenerate THE WORLD OF TREES