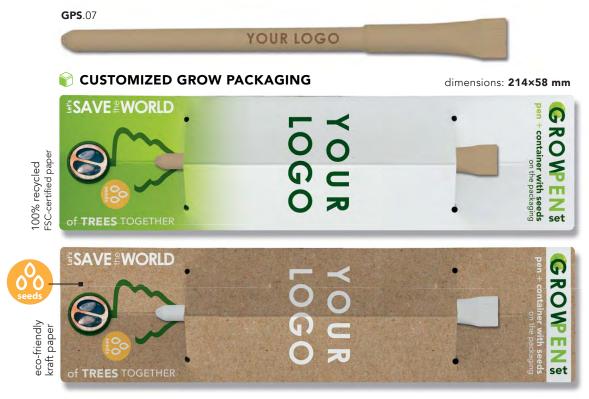

### RENEW THE WORLD OF TREES

Be eco! Plant your tree and help planet to fight CO<sub>2</sub>

GROWPEN set - GPS (01:09) PAPER PEN + container with seeds on the packaging

• another parts of pen made of pulp-colored paper (01/02/03/04/05/06/07/08/09)

• length 143 mm, diameter 7 mm

08

06

05

04

01

06

05

03

01