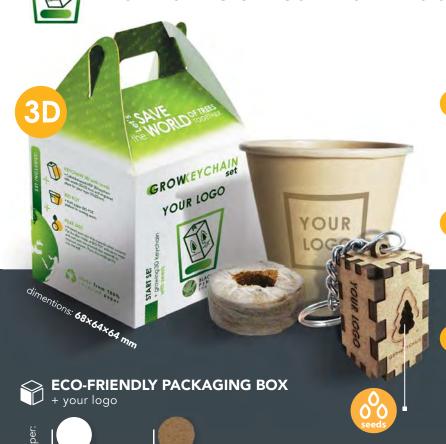

### **ECO-FRIENDLY PACKAGING BOX**

+ your logo dimentions: 69×69×14 mm

100% recycled FSC-certified paper

# **CROWEYCHAIN** RENEW THE WORLD OF TREES Be eco! Plant your tree and help planet to fight CO<sub>2</sub>

GROWKEYCHAIN - GOK2D (01:04) GROWING 2D KEYCHAIN with seeds 4 available options:

- pine cones-shaped keychain with seeds (40×50×3 mm), made of eco-friendly birch plywood with the place for your logo (40×15 mm)
- 4 available clasp options: (A/B/C/D)

### **GOK3D**.01

- cube-shaped HDF 3D keychain with seeds (25×25 mm) with the place for your logo (15×15 mm)
- 4 available clasp options: (A/B/C/D) p. 17

+ your logo

paper

### **GOK3D**.02

- cuboid-shaped HDF 3D keychain with seeds (20×35 mm) with the place for your logo (10×25 mm)
- 4 available clasp options: (A/B/C/D) p. 17

engrave with your

logo

break the foil here to take out the seeds