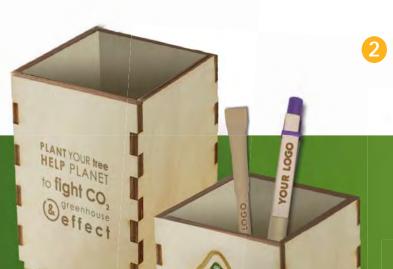

### **ECO-FRIENDLY PACKAGING BOX**

+ your logo

eco-friendly kraft paper

 GROWPEN STAND - GPS01 ECO-FRIENDLY PEN STAND with GROWING SEEDS CONTAINER + your logo

black pine seeds

GROWEN STAND

SET CONTAINS:

### **BIO POT**

• kraft paper BIO POT perfect for sowing seeds

PEN STAND with growing seeds container

• made of eco-friendly birch plywood

dimensions: **70×70×95 mm** 

space for engraved logo

PEAT DISC

• pressed peat disc that expands when watered; put the disc inside of BIO POT with some water and wait until the pressed disc expands to required volume, place the seeds gently into the soil