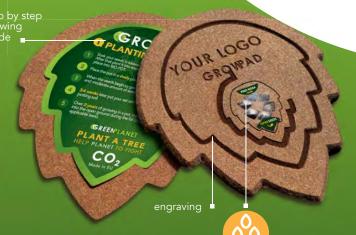

**GROWPAD** - GOP03 **GROWING PINE CONES-SHAPED** PAD with seeds

- can be customized by your logo engraving
  step by step GreenPlanet growing guide on the reverse side

### GOP03.1

dimensions: 100×100 mm, depth: 3 mm