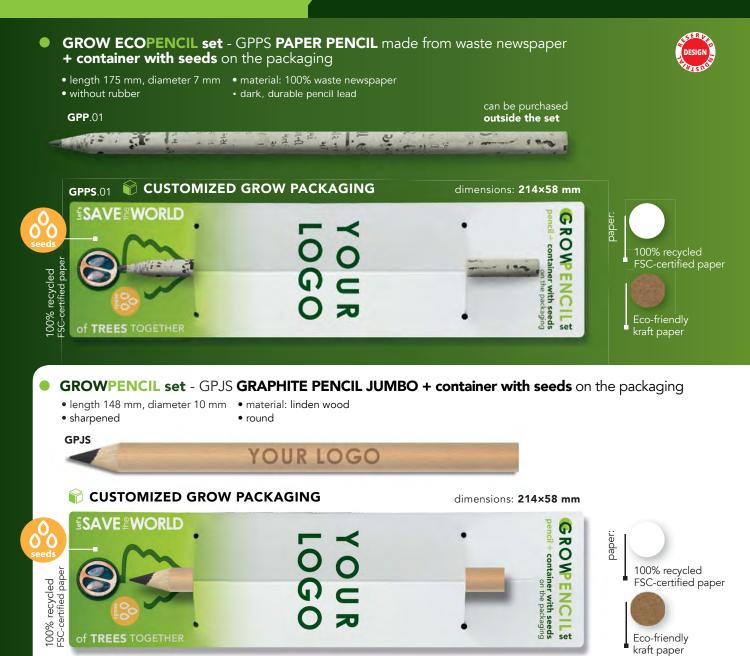

### RENEW THE WORLD OF TREES

Be eco! Plant your tree and help planet to fight CO<sub>2</sub>

GROWPEN set - GPS (01:09) PAPER PEN + container with seeds on the packaging

• another parts of pen made of pulp-colored paper (01/02/03/04/05/06/07/08/09)

• length 143 mm, diameter 7 mm

08

06

05

04

01

06

05

### PAPER PENCIL GPP / PAPER PEN GP (01:09)

material:
GPP - 100% waste newspaper
GP - pulp-colored paper
color options (01:09) p. 10

100% recycled FSC-certified paper

**ECO-FRIENDLY** 

**PACKAGING BOX** 

black pine seeds