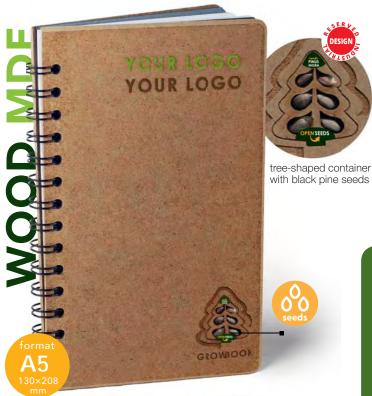

### Spiral-bound MDF hardcover

- the total number of pages depends of Inside-layout
- cover and inside-layout enhanced with rounded corners

### paper options p. 2:

- FSC-certified paper
- 100% recycled paper
- stone paper

### inside-layout options:

CNC milling

laser engraving

• color of inside paper liner:

with black pine seeds