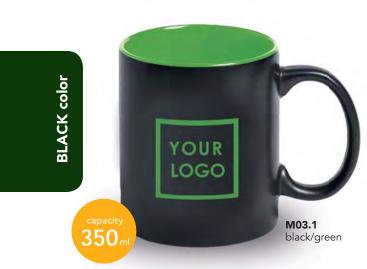

BLACK color

GM: 3.1 • 3.2 • 3.3 • 3.4 • 3.5 • 3.6

**BIO POT** 

• kraft paper BIO POT perfect for sowing seeds

### M01 - color ceramic mug with white inside

• white laser engraving outside

white laser

CLASSIC white YOUR LOGO 350. M01.1 green/white

### M03 - black ceramic mug with color inside

• laser engraving color comes from color of inside

M03.4 black/red

M03.5 black/orange

M03.6 black/yellow