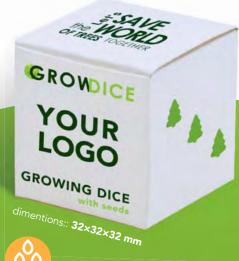

### GROWDICE - GOD.01 GROWING DICE with seeds

dimensions: 30×30 mm

**GOD**.01

How to play: Each side of **GROWDICE** has pine tree-shaped eyelets, which correspond to values from 1 to 5. The highest number of eyelets on the cube matches to your logo. **GROWDICE** was made of HDF without glue in assembling. Black pine tree seeds located inside of the dice and secured by foil.

PLAY, DECIDE AND SUPPORT THE ENVIRONMENT!

yes or no?

# Can't decide?

Just throw the dice 3 times and CALCULATE THE SCORE, DIVIDE it by 3 and check-out your answer:

1-3 • the answer is: yes

**4-6** • the answer is: **no** 

19