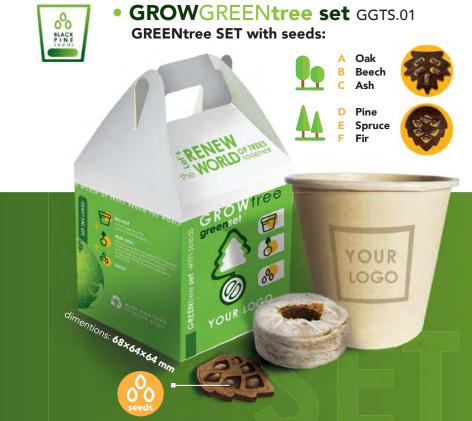

# RENEW THE WORLD OF TREES Be eco! Plant your tree and help planet to fight CO?

Be eco! Plant your tree and help planet to fight CO2

 GROWBOOK set GBS.01 **NOTEBOOK SET with seeds** 

ECO NOTEBOOK A5 with seeds (p. 4-7)

- the total number of pages depends of Inside-layout
- cover and inside-layout enhanced with rounded corners
- paper options p. 2

SET INCLUDES:

### **BIO POT**

• kraft paper BIO POT perfect for sowing seeds

### **PEAT DISC**

put the disc inside of BIO POT with some water and wait until the pressed disc expands to required volume, place the seeds gently into the soil