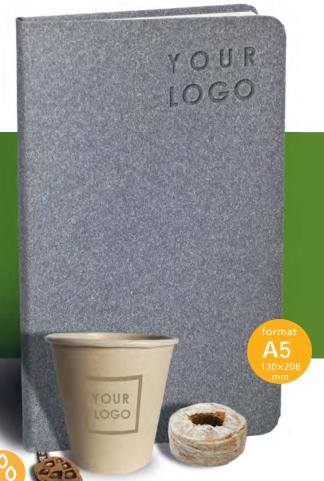

# RENEW THE WORLD OF TREES Be eco! Plant your tree and help planet to fight CO?

Be eco! Plant your tree and help planet to fight CO2

 GROWBOOK set GBS.01 **NOTEBOOK SET with seeds** 

ECO NOTEBOOK A5 with seeds (p. 4-7)

- the total number of pages depends of Inside-layout
- cover and inside-layout enhanced with rounded corners
- paper options p. 2

SET INCLUDES: