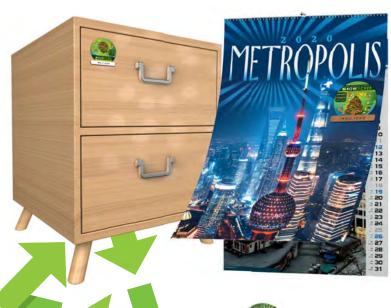

### GS01.3 / GS01.4 includes:

• self adhesive paper sticker (60×60 mm) with advertising space and eco-friendly pine tree-shaped or pine cones-shaped HDF seeds container

your logo / engrave: 10×60 mm

JUST PLACE **STICKER** with black pine seeds on furniture and help to regenerate THE WORLD OF TREES

### **GROWCALENDAR**

• calendar cover

black pine seeds