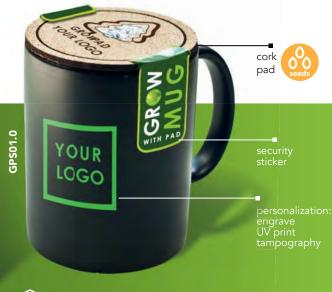

### RENEW THE WORLD OF TREES

Be eco! Plant your tree and help planet to fight CO2

 GROWMUG - GPMO01 CUSTOMIZED GROWING MUG AND PAD SET Pad includes container with seeds

or

set contains:

3

4

GROWPAD
Growing pad with seeds

• fine grained natural cork pad round

or

**CERAMIC MUG** 

optional color:

**CLASSIC white** GM: 1.1 • 1.2 • 1.3 • 1.4 • 1.5 • 1.6 • 1.7 • 1.8 **WHITE color**GM: 2.1 • 2.2 • 2.3 • 2

GM: 2.1 • 2.2 • 2.3 • 2.4 • 2.5 • 2.6 • 2.7

BLACK color

GM: 3.1 • 3.2 • 3.3 • 3.4 • 3.5 • 3.6

**BIO POT** 

• kraft paper BIO POT perfect for sowing seeds