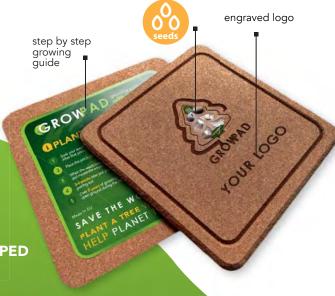

### RENEW THE WORLD OF TREES

Be eco! Plant your tree and help planet to fight CO<sub>2</sub>

YOUR LOGO

black

pine seeds

GRO

PLANTIN

engraved logo

step by step

growing guide

### GROWPAD - GOP01 ROUND **GROWING PAD** with seeds

- fine grained natural cork pad round
- engraved icon of Growpad
- can be customized by your logo engraving
- step by step GreenPlanet growing guide on the reverse side