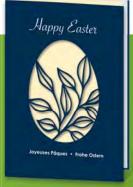

### **GWC3D.01** Christmas edition

- folded postcard printed on decorative paper
- inside paper for the greetings
- laser cutted cover
- laser cutted HDF pine tree with fir tree seeds

GCW3D01.2

**GCW3D**01.3