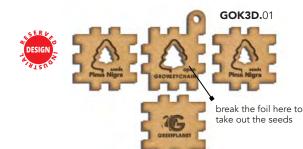

### **GOK3D**.01

- cube-shaped HDF 3D keychain with seeds (25×25 mm) with the place for your logo (15×15 mm)
- 4 available clasp options: (A/B/C/D) p. 17

+ your logo

paper

### **GOK3D**.02

- cuboid-shaped HDF 3D keychain with seeds (20×35 mm) with the place for your logo (10×25 mm)
- 4 available clasp options: (A/B/C/D) p. 17

engrave with your

logo

break the foil here to take out the seeds