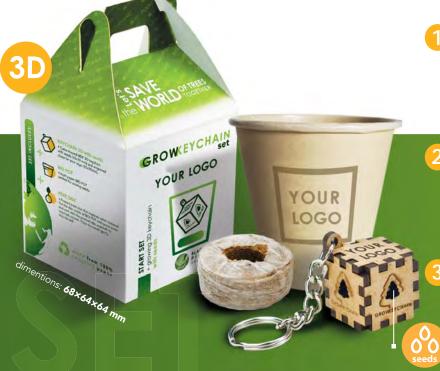

**ECO-FRIENDLY PACKAGING BOX** 

cimentions: 68x64x64 mm

+ your logo

• GROWDICE set GDS.0
START SET + DICE with seeds

GROWICE set

YOUR

LOGO

### SET INCLUDES:

**GROWING DICE with seeds** 

• cube-shaped HDF growing dice (30×30 mm) with seeds and place for your logo (15×15 mm)

BIO POT

 kraft paper BIO POT perfect for sowing seeds

### PEAT DISC

 pressed peat disc that expands when watered; put the disc inside of BIO POT with some water and wait until the pressed disc expands to required volume, place the seeds gently into the soil