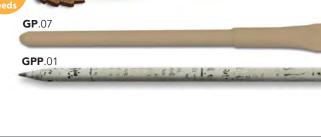

### PAPER PENCIL GPP / PAPER PEN GP (01:09)

material:
GPP - 100% waste newspaper
GP - pulp-colored paper
color options (01:09) p. 10

100% recycled FSC-certified paper

**ECO-FRIENDLY** 

**PACKAGING BOX** 

black pine seeds

• length 143 mm, diameter 7 mm

08

06

05

04

01

06

05