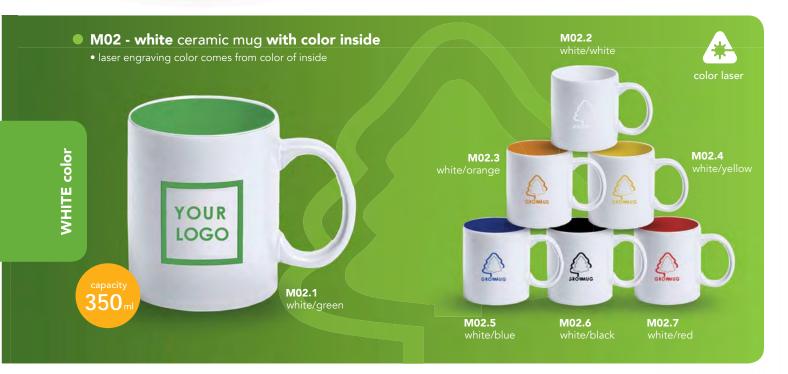

### M03 - black ceramic mug with color inside

• laser engraving color comes from color of inside

M03.4 black/red

M03.5 black/orange

M03.6 black/yellow