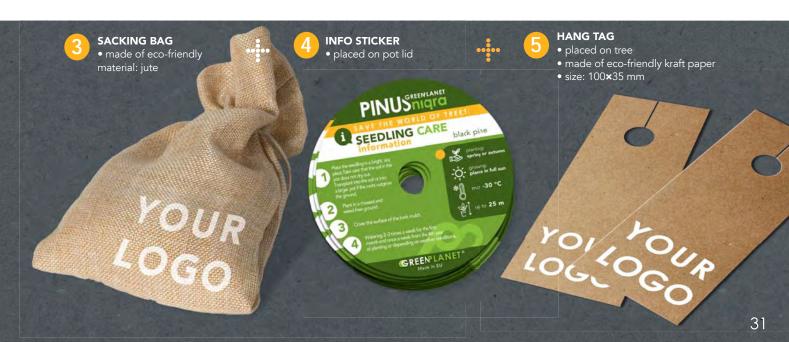

### **ECO-FRIENDLY PACKAGING BOX**

+ your logo dimentions: 69×69×14 mm

100% recycled FSC-certified paper