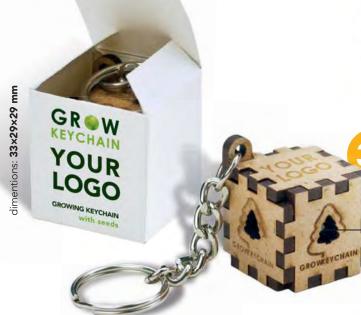

# **CROWEYCHAIN** RENEW THE WORLD OF TREES Be eco! Plant your tree and help planet to fight CO<sub>2</sub>

GROWKEYCHAIN - GOK2D (01:04) GROWING 2D KEYCHAIN with seeds 4 available options:

- pine cones-shaped keychain with seeds (40×50×3 mm), made of eco-friendly birch plywood with the place for your logo (40×15 mm)
- 4 available clasp options: (A/B/C/D)

### **GOK3D**.01

- cube-shaped HDF 3D keychain with seeds (25×25 mm) with the place for your logo (15×15 mm)
- 4 available clasp options: (A/B/C/D) p. 17

+ your logo

paper

### **GOK3D**.02

- cuboid-shaped HDF 3D keychain with seeds (20×35 mm) with the place for your logo (10×25 mm)
- 4 available clasp options: (A/B/C/D) p. 17

engrave with your

logo

break the foil here to take out the seeds