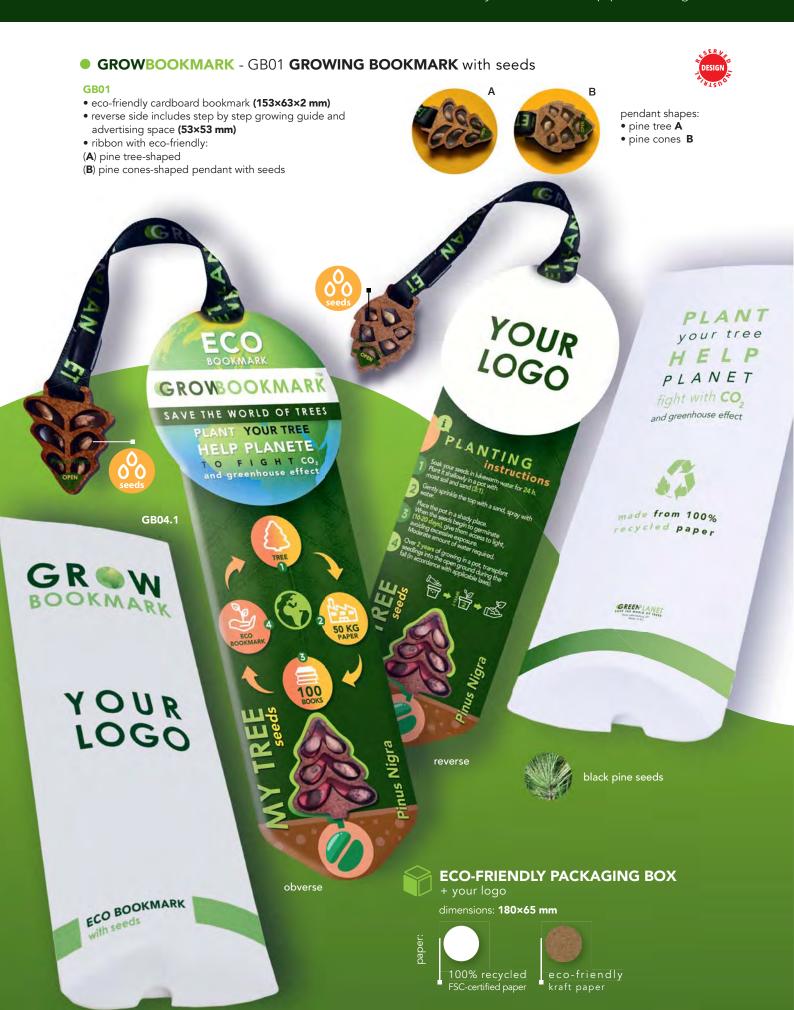

### **GB01** container with seeds ribbon bookmark + pendant endpaper sticker + container with seeds on a cover with seeds

### **ECO-FRIENDLY PACKAGING BOX**

+ your logo dimentions: 69×69×14 mm

100% recycled FSC-certified paper