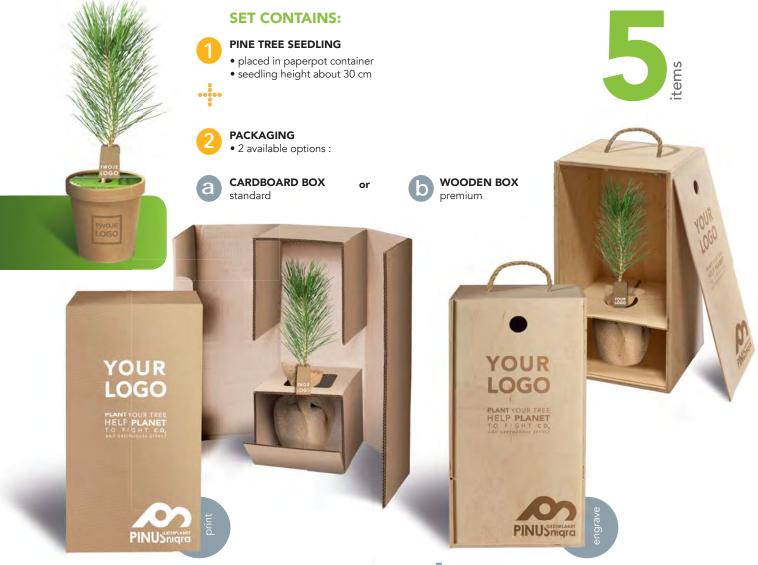

after drying and cooling, the paper is ready for use

plant seedling in accordance with applicable laws place

- in set with tree
  - made of 5-layer corrugated cardboard
  - depth: 5 mm
- box personalization options: print
- size: 400×80×75 mm
- h
- extra paid packaging
- made of plywood box
- depth: 8 mm
- box personalization options: engrave
- size: 415×215×215 mm