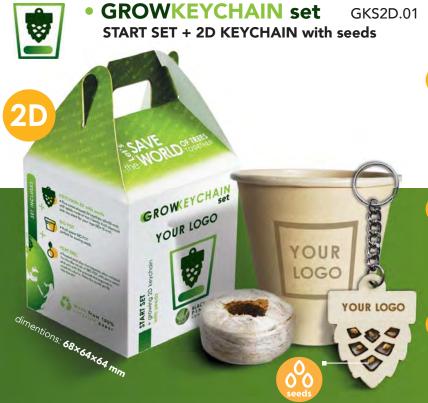

# **GROW** set

### RENEW THE WORLD OF TREES

Be eco! Plant your tree and help planet to fight CO2

• GROWKEYCHAIN set GKS3D.01
START SET + GROWING 3D KEYCHAIN with seeds

**SET CONTAINS:** 

CUBE-SHAPED HDF 3D KEYCHAIN with seeds

 cube-shaped HDF 3D keychain with seeds (25×25 mm) with the place for your logo (15×15 mm)

3 items

📩 ВІО РОТ

kraft paper BIO POT perfect for sowing seeds

•••

PEAT DISC

• pressed peat disc that expands when watered; put the disc inside of BIO POT with some water and wait until the pressed disc expands to required volume, place the seeds gently into the soil