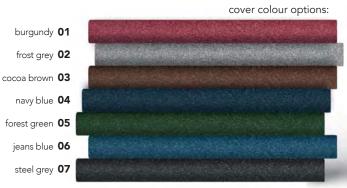

### inside-layout options:

FSC-certified paper cover

extra paid add-on: eco-friendly packaging box p. 7

cover colour options:

### inside-layout options:

FSC-certified paper cover

cover colour options:

### inside-layout options:

FSC-certified paper cover

extra paid add-on: eco-friendly packaging box p. 7

cover colour options:

limestone 03

red tea 04