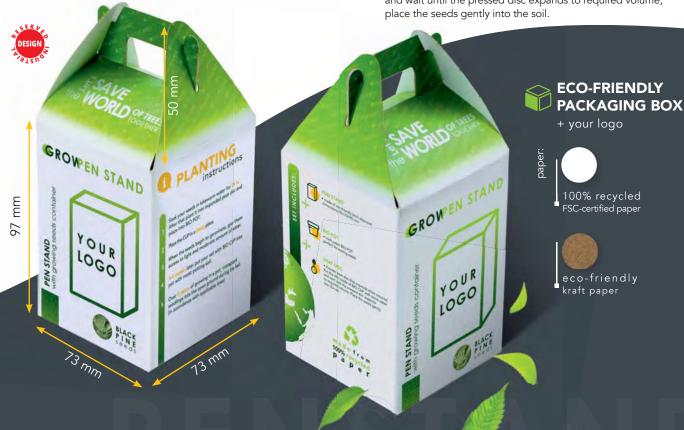

### **ECO-FRIENDLY PACKAGING BOX**

+ your logo dimentions: 69×69×14 mm

100% recycled FSC-certified paper

### **ECO-FRIENDLY PACKAGING BOX**

+ your logo

eco-friendly kraft paper

 GROWPEN STAND - GPS01 ECO-FRIENDLY PEN STAND with GROWING SEEDS CONTAINER + your logo

black pine seeds

GROWEN STAND

SET CONTAINS:

### **BIO POT**

• kraft paper BIO POT perfect for sowing seeds

PEN STAND with growing seeds container

• made of eco-friendly birch plywood

dimensions: **70×70×95 mm** 

space for engraved logo

PEAT DISC

• pressed peat disc that expands when watered; put the disc inside of BIO POT with some water and wait until the pressed disc expands to required volume, place the seeds gently into the soil