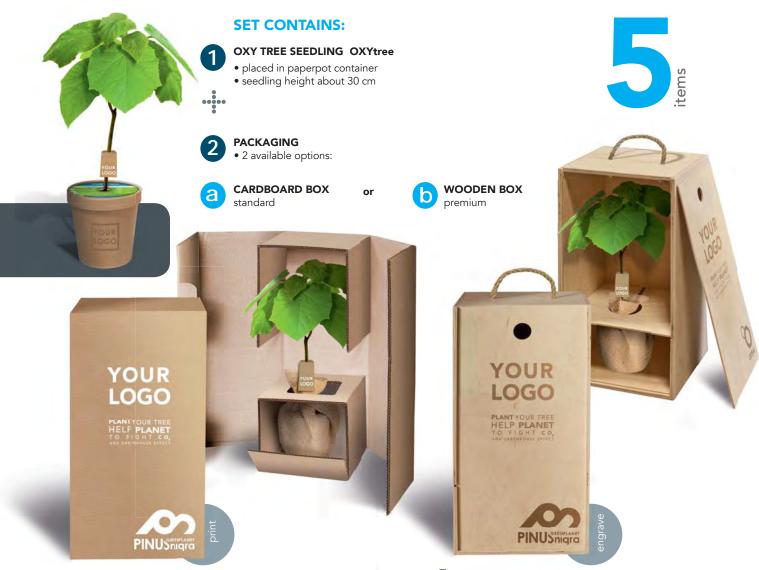

after drying and cooling, the paper is ready for use

plant seedling in accordance with applicable laws place

- in set with tree
  - made of 5-layer corrugated cardboard
  - depth: 5 mm
- box personalization options: print
- size: 400×80×75 mm
- h
- extra paid packaging
- made of plywood box
- depth: 8 mm
- box personalization options: engrave
- size: 415×215×215 mm

# YOUR PERSONAL OXYGENE PRODUCER 2

- in set with tree
  - made of 5-layer corrugated cardboard
  - depth: 5 mm
- box personalization options: print
- size: 400×80×75 mm
- h
- extra paid packaging
- made of plywood box
- depth: 8 mm
- box personalization options: engrave
- size: 415×215×215 mm