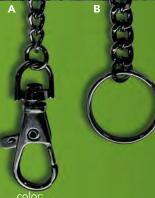

### **4 AVAILABLE CLASP OPTIONS**

compose your order

• **A / B** - black

• **C / D** - silver