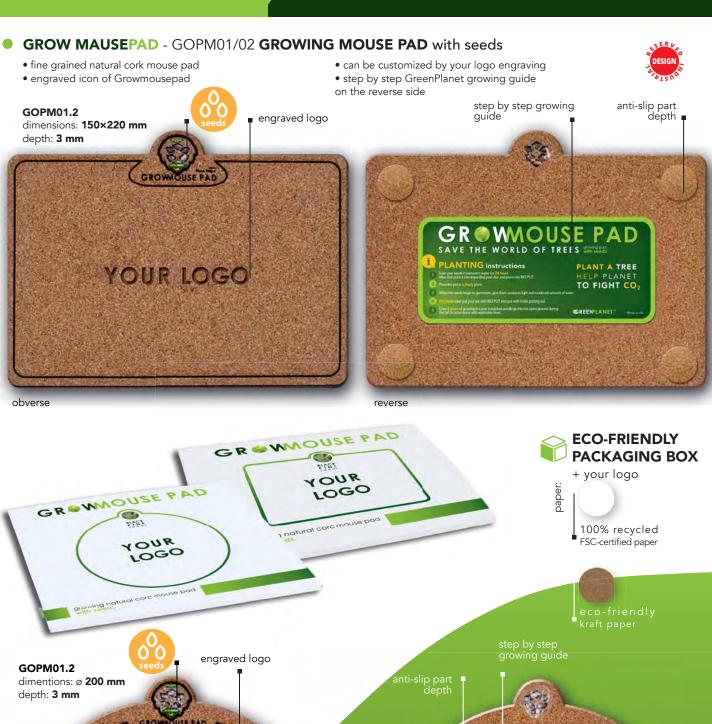

# **G**ROWP A D

### RENEW THE WORLD OF TREES

Be eco! Plant your tree and help planet to fight CO<sub>2</sub>

YOUR LOGO

black

pine seeds

GRO

PLANTIN

engraved logo

step by step

growing guide

### GROWPAD - GOP01 ROUND **GROWING PAD** with seeds

- fine grained natural cork pad round
- engraved icon of Growpad
- can be customized by your logo engraving
- step by step GreenPlanet growing guide on the reverse side

### GOP01.2

dimensions: ø 100 mm depth: 3 mm

**GROWPAD** - GOP02 **SQUARE GROWING PAD** with seeds

- fine grained natural cork pad round
- engraved icon of Growpad
- can be customized by your logo engraving
- step by step GreenPlanet growing guide on the reverse side

**GROWPAD** - GOP03 **GROWING PINE CONES-SHAPED** PAD with seeds

- can be customized by your logo engraving
  step by step GreenPlanet growing guide on the reverse side

### GOP03.1

dimensions: 100×100 mm, depth: 3 mm