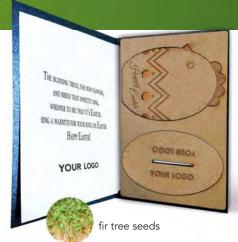

# **©** ROWCARD

### • GROWCARD WOOD - GCW3D GROWING POSTCARD with 3D wooden pendant and seeds

### **GWC3D.01** Christmas edition

- folded postcard printed on decorative paper
- inside paper for the greetings
- laser cutted cover
- laser cutted HDF pine tree with fir tree seeds

GCW3D01.2

**GCW3D**01.3

GCW3D01.4

GCW3D.02 Easter edition

- folded postcard printed on decorative paperinside paper for the greetingslaser cutted cover

- laser cutted HDF Easter egg with cress seeds

GCW3D02.2