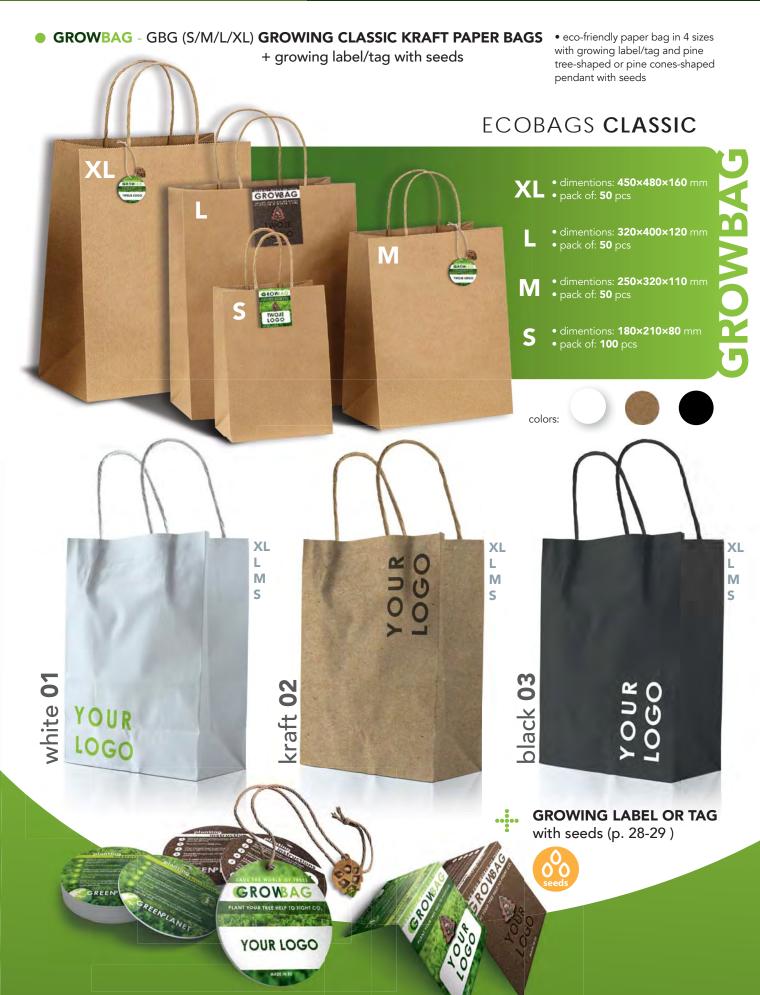

il the pressed disc expands to required volume, place the seeds gently into the soil

• GROWDICE set GDS.0
START SET + DICE with seeds

GROWICE set

YOUR

LOGO



### SET INCLUDES:

**GROWING DICE with seeds** 

• cube-shaped HDF growing dice (30×30 mm) with seeds and place for your logo (15×15 mm)



BIO POT

 kraft paper BIO POT perfect for sowing seeds



### PEAT DISC

 pressed peat disc that expands when watered; put the disc inside of BIO POT with some water and wait until the pressed disc expands to required volume, place the seeds gently into the soil



**ECO-FRIENDLY PACKAGING BOX** 

cimentions: 68x64x64 mm

+ your logo



# RENEW THE WORLD OF TREES Be eco! Plant your tree and help planet to fight CO.

Be eco! Plant your tree and help planet to fight CO<sub>2</sub>















Be eco! Plant your tree and help planet to fight CO2





### ECO-FRIENDLY FSC CERTIFIED PAPER NATURA

### colors:



# GROWING ECO-FRIENDLY PROMOTIONAL PRODUCTS







# RENEW THE WORLD OF TREES

Be eco! Plant your tree and help planet to fight CO<sub>2</sub>

# PINUSnigra

### WHY BLACK PINE TREE?

Black pine tree is the most common paper and furniture material in our region.



### PINE TREE SEEDLING - DPN

(Pinus Nigra) in paperpot container



• black pine is a **fast-growing** tree, reaches up to **40 m** in height

• It is a basic source of wooden furniture and paper pulp

• resistant to salinity and pollution, therefore it is suitable for planting in cities and roads sides

• pile root system is perfect for strengthening dunes and slopes

• shapes well and tolerates pruning

###