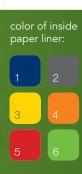

### inside-layout options:

CNC milling

laser engraving

• color of inside paper liner:

with black pine seeds