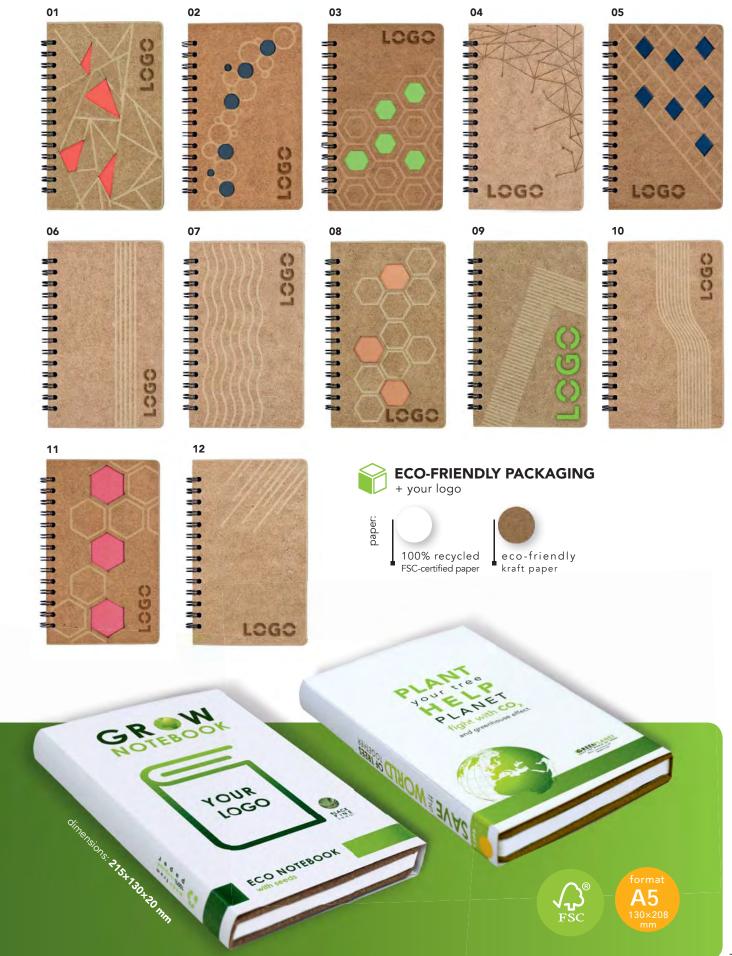

# **EROWNOTEBOOK**

### **ECO-FRIENDLY** inside blocks can be made of:

### **FSC-CERTIFIED** PAPER

It's a product of responsible forest management, and it means that the trees, from which it was created, were obtained from legal sources, without violating human rights and nature. FSC is the only certification system supported by major ecological non-governmental organizations like WWF and Greenpeace.

The bleaching process used to whiten paper carried out without the use of chlorine gas. It is uncoated, opaque and has excellent parameters for printing.

### **RECYCLED PAPER**

Is made out of 100% waste paper scrap from FSC certified paper. It is uncoated, opaque, has a matt surface and smooth texture characterized by high quality for printing.

Recycling 1 ton of paper saves:

### **STONE PAPER**

A type of paper that is made out of calcium carbonate 80% (limestone) and bio-polyethylene resin 20% (HDPE). This high flexible and water resistant paper needs 1/3 less ink than classic paper, while maintaining the intensity of the colors.

Recycling 1 ton of paper saves: