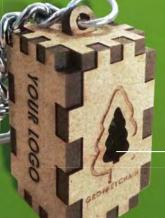

# **CROWEYCHAIN** RENEW THE WORLD OF TREES Be eco! Plant your tree and help planet to fight CO<sub>2</sub>

GROWKEYCHAIN - GOK2D (01:04) GROWING 2D KEYCHAIN with seeds 4 available options:

- pine cones-shaped keychain with seeds (40×50×3 mm), made of eco-friendly birch plywood with the place for your logo (40×15 mm)
- 4 available clasp options: (A/B/C/D)

- pine tree-shaped keychain with seed (40×55×3 mm), made of eco-friendly birch plywood with the place for your logo (40×15 mm)
- 4 available clasp options: (A/B/C/D)

### **GOK2D**.03

- pine cones-shaped keychain with seeds (40×50×3 mm), made of eco-friendly birch plywood with the place for your logo (40×15 mm)
- 4 available clasp options: (A/B/C/D)

### **GOK2D**.04

- pine tree-shaped keychain with seed (40×55×3 mm), made of eco-friendly birch plywood with the place for your logo (40×15 mm)
- 4 available clasp options: (A/B/C/D)