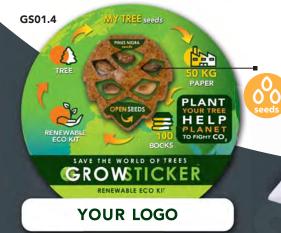

### **GROWSTICKER** - GS01 **GROWING STICKER** with seeds

4 available options:

### GS01.3 / GS01.4 includes:

• self adhesive paper sticker (60×60 mm) with advertising space and eco-friendly pine tree-shaped or pine cones-shaped HDF seeds container

your logo / engrave: 10×60 mm

JUST PLACE **STICKER** with black pine seeds on furniture and help to regenerate THE WORLD OF TREES