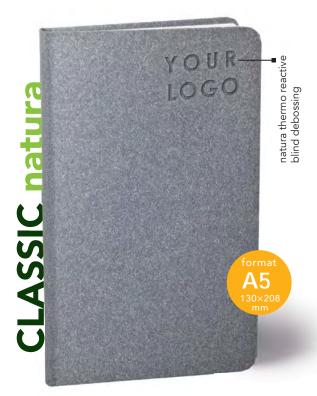

ns like WWF and Greenpeace.

The bleaching process used to whiten paper carried out without the use of chlorine gas. It is uncoated, opaque and has excellent parameters for printing.

### **RECYCLED PAPER**

Is made out of 100% waste paper scrap from FSC certified paper. It is uncoated, opaque, has a matt surface and smooth texture characterized by high quality for printing.

Recycling 1 ton of paper saves:











### **STONE PAPER**

A type of paper that is made out of calcium carbonate 80% (limestone) and bio-polyethylene resin 20% (HDPE). This high flexible and water resistant paper needs 1/3 less ink than classic paper, while maintaining the intensity of the colors.

Recycling 1 ton of paper saves:













# PLANTABLE NOTEBOOK with black pine seeds







# **© ROWNOTEBOOK**





on a cover



with seeds

container with seeds ribbon bookmark + pendant

### eco-friendly options:



endpaper sticker + container with seeds

# natura thermo reactive blind debossing **BARK** natura

# **GROWNOTEBOOK** eco-friendly options:

container with seeds ribbon bookmark + pendant on a cover with seeds

endpaper sticker +

container with seeds

Carton hardcover covered with smooth eco paper NATURA

- the total number of pages depends of inside-layout
- cover and inside-layout enhanced with rounded corners

paper options p. 2:

- FSC-certified paper
- 100% recycled paper
- stone paper

### inside-layout options:















Carton hardcover covered with smooth

### bark-textured eco paper NATURA

- the total number of pages depends of inside-layout
- cover and inside-layout