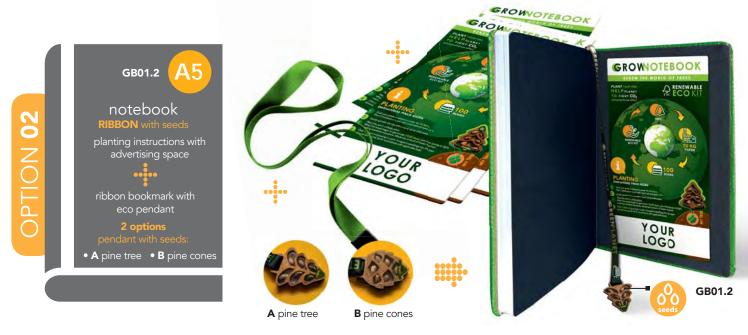

# PLANTABLE NOTEBOOK with black pine seeds

# **© ROWNOTEBOOK**

on a cover

with seeds

container with seeds ribbon bookmark + pendant

### **GB01** container with seeds ribbon bookmark + pendant endpaper sticker + container with seeds on a cover with seeds