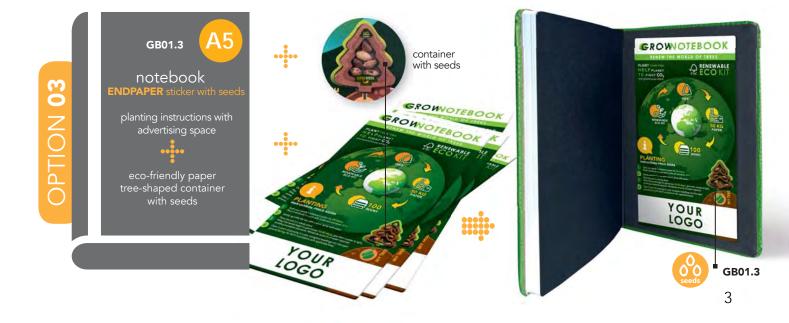

### eco-friendly options:

endpaper sticker + container with seeds

### **GB01** container with seeds ribbon bookmark + pendant endpaper sticker + container with seeds on a cover with seeds