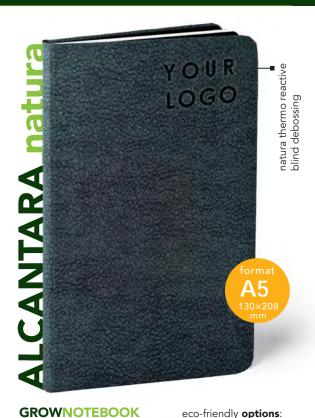

# natura thermo reactive blind debossing **BARK** natura

### bark-textured eco paper NATURA

- the total number of pages depends of inside-layout
- cover and inside-layout enhanced with rounded corners