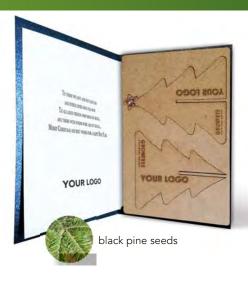

### **GWC3D.01** Christmas edition

- folded postcard printed on decorative paper
- inside paper for the greetings
- laser cutted cover
- laser cutted HDF pine tree with fir tree seeds

GCW3D01.2

**GCW3D**01.3

black pine seeds