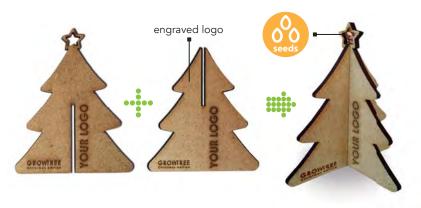

### • GROWCARD WOOD - GCW3D GROWING POSTCARD with 3D wooden pendant and seeds

### **GWC3D.01** Christmas edition

- folded postcard printed on decorative paper
- inside paper for the greetings
- laser cutted cover
- laser cutted HDF pine tree with fir tree seeds

GCW3D01.2

**GCW3D**01.3