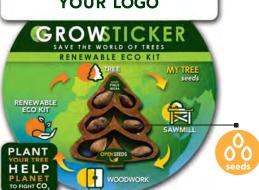

### **GROWSTICKER** - GS01 **GROWING STICKER** with seeds

4 available options:

### GS01.1 / GS01.2 includes:

• self adhesive paper sticker (60×60 mm) on secure HDF strip with advertising space

### GS01.3 / GS01.4 includes:

• self adhesive paper sticker (60×60 mm) with advertising space and eco-friendly pine tree-shaped or pine cones-shaped HDF seeds container

your logo / engrave: 10×60 mm

JUST PLACE **STICKER** with black pine seeds on furniture and help to regenerate THE WORLD OF TREES