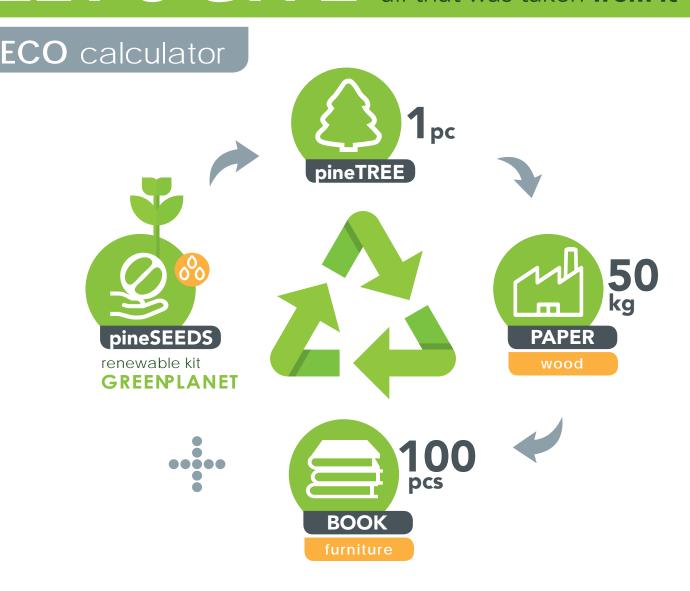

PINUS NIGRAtree **OXY**tree

**PRICE** LIST

02 - 07

### 1 TREE = 50 KG of PAPER

first you need to prepare paper pulp, i.e. crush the raw material, generally wood

paper pulp is mixed with water, glue, inks and other additives, then fulling

combine the wet fibers and compress into webs or sheets