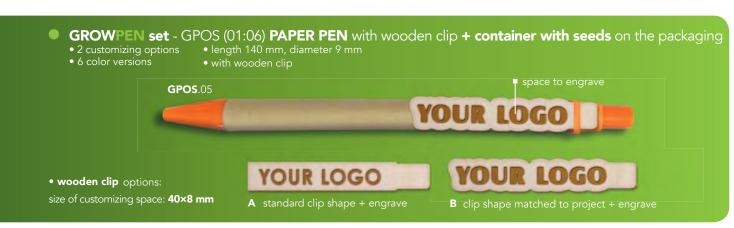

### RENEW THE WORLD OF TREES

Be eco! Plant your tree and help planet to fight CO<sub>2</sub>

GROWPEN set - GPS (01:09) PAPER PEN + container with seeds on the packaging

• another parts of pen made of pulp-colored paper (01/02/03/04/05/06/07/08/09)

• length 143 mm, diameter 7 mm

08

06

05

04

01

06

05

03

01