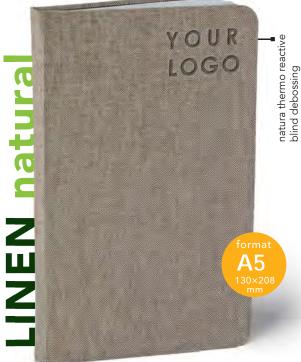

# natura thermo reactive blind debossing **BARK** natura

### Carton hardcover covered with with natural linen fabric

- the total number of pages depends of inside-layout
- cover and inside-layout enhanced with rounded corners