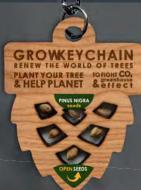

# **CROWEYCHAIN** RENEW THE WORLD OF TREES Be eco! Plant your tree and help planet to fight CO<sub>2</sub>

GROWKEYCHAIN - GOK2D (01:04) GROWING 2D KEYCHAIN with seeds 4 available options:

- pine cones-shaped keychain with seeds (40×50×3 mm), made of eco-friendly birch plywood with the place for your logo (40×15 mm)
- 4 available clasp options: (A/B/C/D)

- pine tree-shaped keychain with seed (40×55×3 mm), made of eco-friendly birch plywood with the place for your logo (40×15 mm)
- 4 available clasp options: (A/B/C/D)