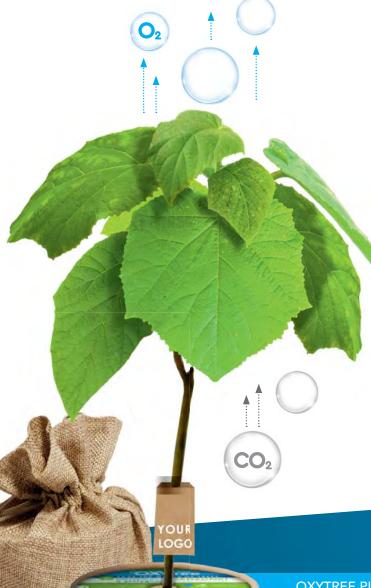

# GREENLANET

**PRODUCES X** MORE than other leafy trees!

### plant seedling in accordance with applicable laws place

• oxytree is extremely fast growing. Six years after planting it reaches 16 m in height and 35 cm in diameter

• well adapted to different climatic conditions

well adapted to different current and soil
it needs huge amounts of carbon dioxide
the rapid growth and produces oxygen in photosynthesis

- grow again after cutting. Produces 4 times more wood than other native species in 20 years
- is widely used in furniture industry wardrobes, tables, chairs
- thanks to lightness and water resistance it has been appreciated by producers of yachts, ships and surfin boards

**OXYTREE PLANTS PROTECTS** THE ENVIRONMENT AND SIGNIFICANTLY **IMPROVES AIR QUALITY** 

planting requirements

- loose, well-drained soil
- soil pH in the range of 5.5-8.9
- ground water below 2 m
- non-flooded and non-wetland areas