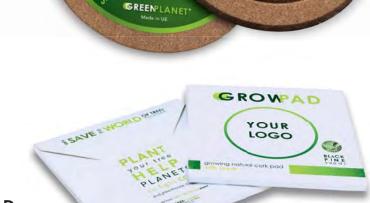

### GROWPAD - GOP01 ROUND **GROWING PAD** with seeds

- fine grained natural cork pad round
- engraved icon of Growpad
- can be customized by your logo engraving
- step by step GreenPlanet growing guide on the reverse side

### GOP01.2

dimensions: ø 100 mm depth: 3 mm

**GROWPAD** - GOP02 **SQUARE GROWING PAD** with seeds

- fine grained natural cork pad round
- engraved icon of Growpad
- can be customized by your logo engraving
- step by step GreenPlanet growing guide on the reverse side