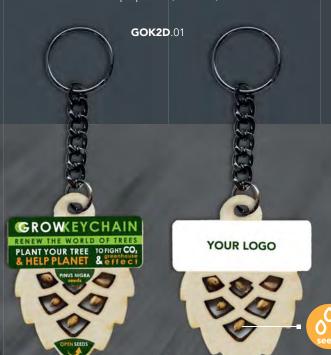

# **CROWEYCHAIN** RENEW THE WORLD OF TREES Be eco! Plant your tree and help planet to fight CO<sub>2</sub>

GROWKEYCHAIN - GOK2D (01:04) GROWING 2D KEYCHAIN with seeds 4 available options:

- pine cones-shaped keychain with seeds (40×50×3 mm), made of eco-friendly birch plywood with the place for your logo (40×15 mm)
- 4 available clasp options: (A/B/C/D)

### **GOK2D**.01

- ullet eco-friendly cones-shaped keychain with seeds (40×50×3 mm), made of solid wood with the place for your logo (40×15 mm)
- 4 available clasp options: (A/B/C/D)

**GOK2DP**.06

depth: **5 mm** 

### **4 AVAILABLE CLASP OPTIONS**

compose your order

• **A / B** - black

• **C / D** - silver