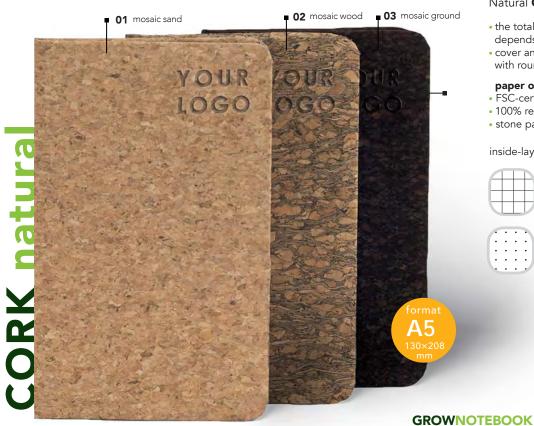

### Natural CORK cover with PE foam

- the total number of pages depends of Inside-layout
- cover and inside-layout enhanced with rounded corners

### paper options p. 2:

- FSC-certified paper
- 100% recycled paper
- stone paper

### inside-layout options:

extra paid add-on: eco-friendly packaging box p. 7

eco-friendly options:

container with seeds ribbon bookmark + pendant

endpaper sticker + container with seeds