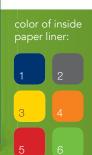

### inside-layout options:

CNC milling

laser engraving

• color of inside paper liner:

with black pine seeds