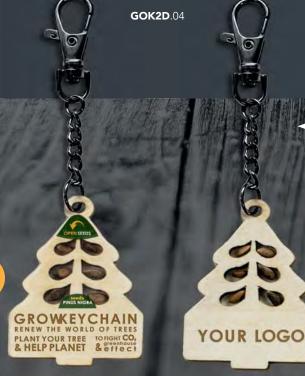

- pine tree-shaped keychain with seed (40×55×3 mm), made of eco-friendly birch plywood with the place for your logo (40×15 mm)
- 4 available clasp options: (A/B/C/D)

### **GOK2D**.04

- pine tree-shaped keychain with seed (40×55×3 mm), made of eco-friendly birch plywood with the place for your logo (40×15 mm)
- 4 available clasp options: (A/B/C/D)