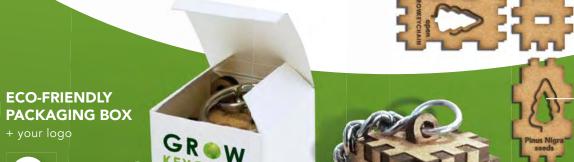

### **ECO-FRIENDLY PACKAGING BOX**

+ your logo dimentions: 69×69×14 mm

100% recycled FSC-certified paper