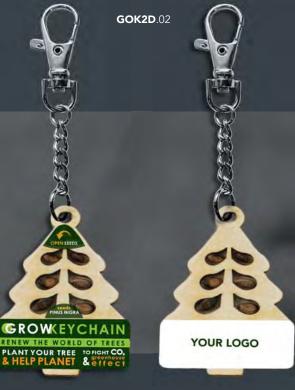

- pine tree-shaped keychain with seed (40×55×3 mm), made of eco-friendly birch plywood with the place for your logo (40×15 mm)
- 4 available clasp options: (A/B/C/D)

### **4 AVAILABLE CLASP OPTIONS**

compose your order

• **A / B** - black

• **C / D** - silver