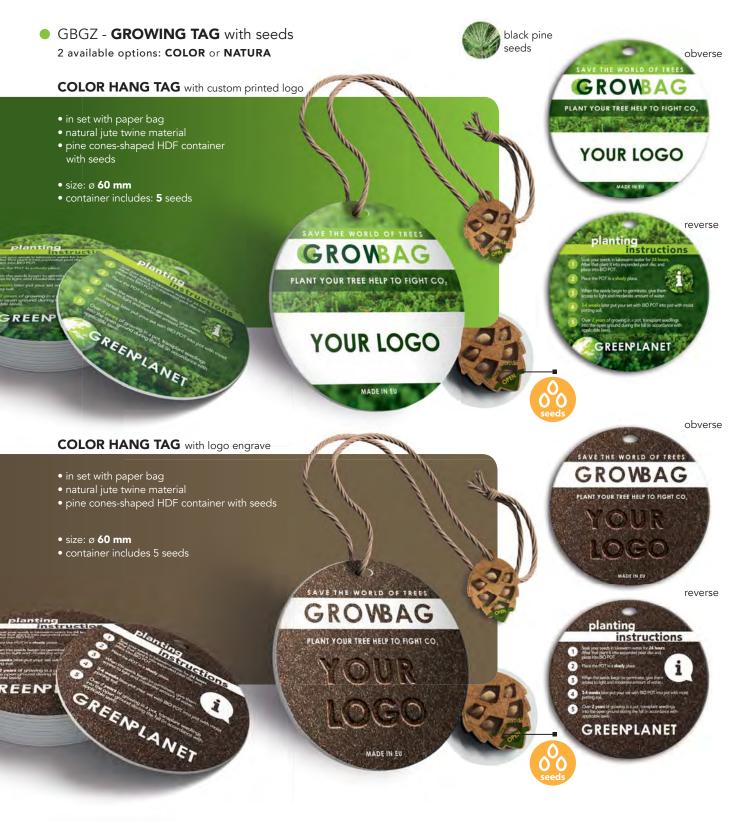

# PLANTABLE NOTEBOOK with black pine seeds

# **© ROWNOTEBOOK**

on a cover

with seeds

container with seeds ribbon bookmark + pendant

### eco-friendly options:

endpaper sticker + container with seeds

### **GB01** container with seeds ribbon bookmark + pendant endpaper sticker + container with seeds on a cover with seeds

### **GROWNOTEBOOK** eco-friendly options: container with seeds ribbon bookmark + pendant endpaper sticker on a cover with seeds container with seeds