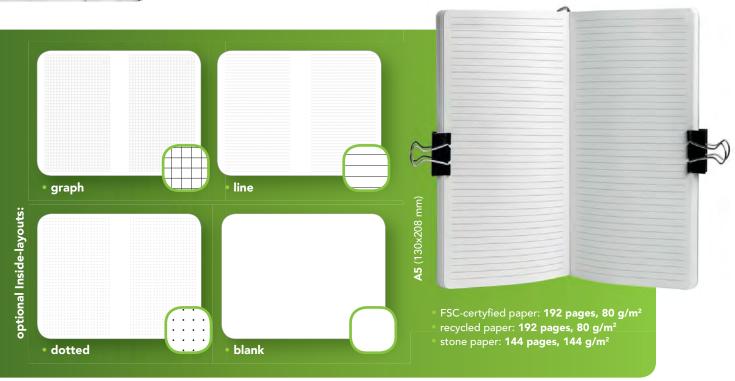

### **ECO-FRIENDLY** inside blocks can be made of:

### **FSC-CERTIFIED** PAPER

It's a product of responsible forest management, and it means that the trees, from which it was created, were obtained from legal sources, without violating human rights and nature. FSC is the only certification system supported by major ecological non-governmental organizations like WWF and Greenpeace.

### **RECYCLED PAPER**

Is made out of 100% waste paper scrap from FSC certified paper. It is uncoated, opaque, has a matt surface and smooth texture characterized by high quality for printing.

Recycling 1 ton of paper saves:

### **STONE PAPER**

A type of paper that is made out of calcium carbonate 80% (limestone) and bio-polyethylene resin 20% (HDPE). This high flexible and water resistant paper needs 1/3 less ink than classic paper, while maintaining the intensity of the colors.

paper options p. 2:

- FSC-certified paper
- 100% recycled paper
- stone paper