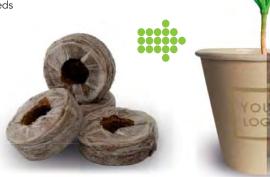

BLACK color

GM: 3.1 • 3.2 • 3.3 • 3.4 • 3.5 • 3.6

**BIO POT** 

• kraft paper BIO POT perfect for sowing seeds

### **PEAT DISC**

• pressed peat disc that expands when watered; put the disc inside of BIO CUP with some water and wait until the pressed disc expands to required volume, place the seeds gently into the soil

### **BIO POT**

• kraft paper BIO POT perfect for sowing seeds

PEN STAND with growing seeds container

• made of eco-friendly birch plywood

dimensions: **70×70×95 mm** 

space for engraved logo

PEAT DISC

• pressed peat disc that expands when watered; put the disc inside of BIO POT with some water and wait until the pressed disc expands to required volume, place the seeds gently into the soil