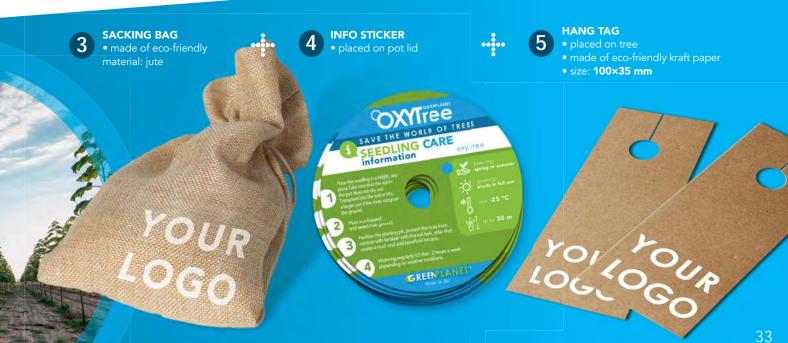

after drying and cooling, the paper is ready for use

plant seedling in accordance with applicable laws place

- in set with tree
  - made of 5-layer corrugated cardboard
  - depth: 5 mm
- box personalization options: print
- size: 400×80×75 mm
- h
- extra paid packaging
- made of plywood box
- depth: 8 mm
- box personalization options: engrave
- size: 415×215×215 mm

### plant seedling in accordance with applicable laws place

• oxytree is extremely fast growing. Six years after planting it reaches 16 m in height and 35 cm in diameter

• well adapted to different climatic conditions

**OXYTREE PLANTS PROTECTS** THE ENVIRONMENT AND SIGNIFICANTLY **IMPROVES AIR QUALITY** 

planting requirements

- loose, well-drained soil
- soil pH in the range of 5.5-8.9
- ground water below 2 m
- non-flooded and non-wetland areas