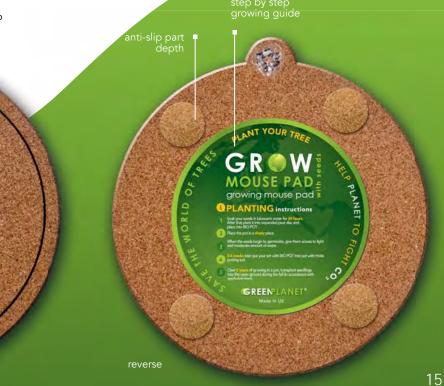

# **G**ROWP A D

### RENEW THE WORLD OF TREES

Be eco! Plant your tree and help planet to fight CO<sub>2</sub>

YOUR LOGO

black

pine seeds

GRO

PLANTIN

engraved logo

step by step

growing guide

### GROWPAD - GOP01 ROUND **GROWING PAD** with seeds

- fine grained natural cork pad round
- engraved icon of Growpad
- can be customized by your logo engraving
- step by step GreenPlanet growing guide on the reverse side

### GOP01.2

dimensions: ø 100 mm depth: 3 mm

**GROWPAD** - GOP02 **SQUARE GROWING PAD** with seeds

- fine grained natural cork pad round
- engraved icon of Growpad
- can be customized by your logo engraving
- step by step GreenPlanet growing guide on the reverse side

**GROWPAD** - GOP03 **GROWING PINE CONES-SHAPED** PAD with seeds

- can be customized by your logo engraving
  step by step GreenPlanet growing guide on the reverse side

### GOP03.1

dimensions: 100×100 mm, depth: 3 mm