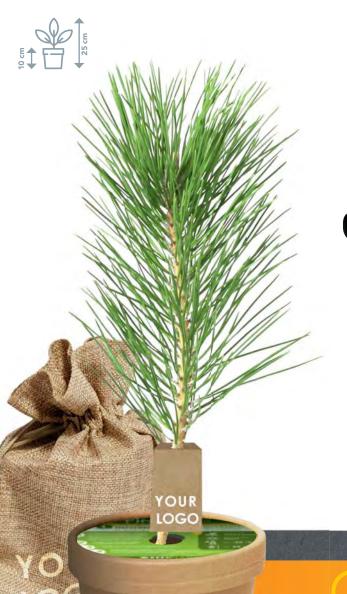

### PINE TREE SEEDLING - DPN

(Pinus Nigra) in paperpot container

• black pine is a **fast-growing** tree, reaches up to **40 m** in height

• It is a basic source of wooden furniture and paper pulp

• resistant to salinity and pollution, therefore it is suitable for planting in cities and roads sides

after drying and cooling, the paper is ready for use

plant seedling in accordance with applicable laws place

- in set with tree
  - made of 5-layer corrugated cardboard
  - depth: 5 mm
- box personalization options: print
- size: 400×80×75 mm
- h
- extra paid packaging
- made of plywood box
- depth: 8 mm
- box personalization options: engrave
- size: 415×215×215 mm