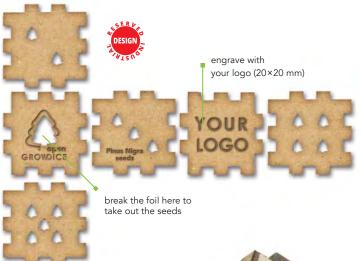

### **GOK3D**.01

- cube-shaped HDF 3D keychain with seeds (25×25 mm) with the place for your logo (15×15 mm)
- 4 available clasp options: (A/B/C/D) p. 17

+ your logo

paper

### **GOK3D**.02

- cuboid-shaped HDF 3D keychain with seeds (20×35 mm) with the place for your logo (10×25 mm)
- 4 available clasp options: (A/B/C/D) p. 17

engrave with your

logo

break the foil here to take out the seeds