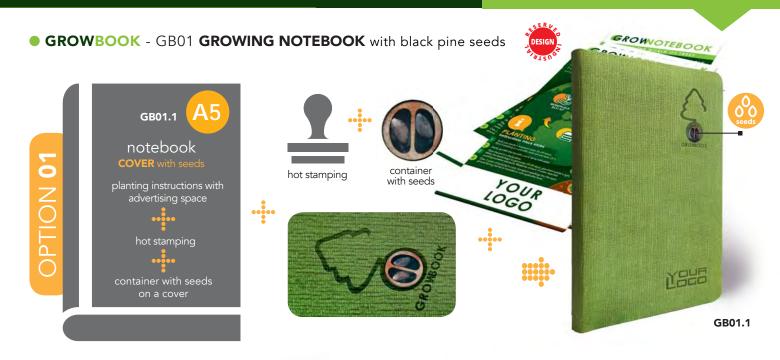

# PLANTABLE NOTEBOOK with black pine seeds

# **© ROWNOTEBOOK**

on a cover

with seeds

container with seeds ribbon bookmark + pendant

### eco-friendly options:

endpaper sticker + container with seeds

### **GB01** container with seeds ribbon bookmark + pendant endpaper sticker + container with seeds on a cover with seeds