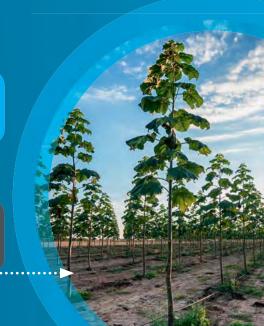

### plant seedling in accordance with applicable laws place

• oxytree is extremely fast growing. Six years after planting it reaches 16 m in height and 35 cm in diameter

• well adapted to different climatic conditions

well adapted to different current and soil
it needs huge amounts of carbon dioxide
the rapid growth and produces oxygen in photosynthesis

- grow again after cutting. Produces 4 times more wood than other native species in 20 years
- is widely used in furniture industry wardrobes, tables, chairs
- thanks to lightness and water resistance it has been appreciated by producers of yachts, ships and surfin boards

**OXYTREE PLANTS PROTECTS** THE ENVIRONMENT AND SIGNIFICANTLY **IMPROVES AIR QUALITY** 

planting requirements

- loose, well-drained soil
- soil pH in the range of 5.5-8.9
- ground water below 2 m
- non-flooded and non-wetland areas

plantation