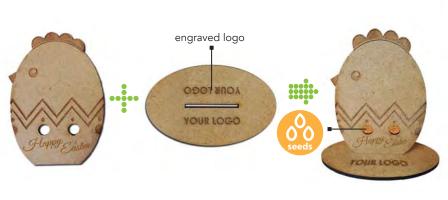

### RENEW THE WORLD OF TREES

Be eco! Plant your tree and help planet to fight CO<sub>2</sub>

YOUR LOGO

black

pine seeds

GRO

PLANTIN

engraved logo

step by step

growing guide

### GROWPAD - GOP01 ROUND **GROWING PAD** with seeds

- fine grained natural cork pad round
- engraved icon of Growpad
- can be customized by your logo engraving
- step by step GreenPlanet growing guide on the reverse side