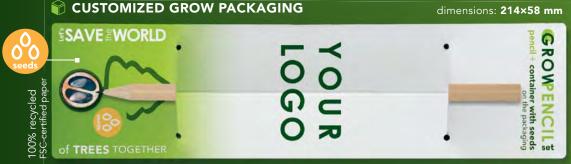

### PAPER PENCIL GPP / PAPER PEN GP (01:09)

material:
GPP - 100% waste newspaper
GP - pulp-colored paper
color options (01:09) p. 10

100% recycled FSC-certified paper

**ECO-FRIENDLY** 

**PACKAGING BOX** 

black pine seeds